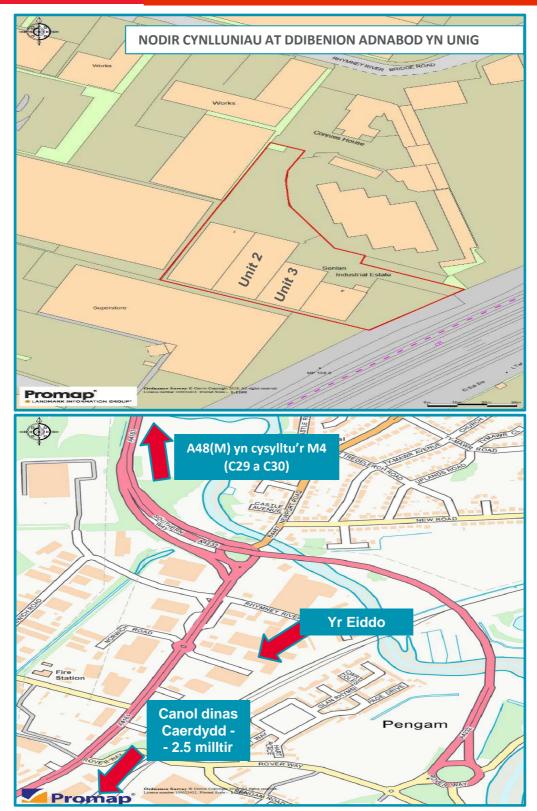

# Lleoliad

Mae Ystâd Ddiwydiannol Senlan tua 2.5 milltir i'r dwyrain o ganol dinas Caerdydd, ar Heol Pont Afon Rhymni sy'n rhoi mynediad uniongyrchol i'r A4161 (Heol Casnewydd), un o'r prif lwybrau ac yn lleoliad masnachol sefydledig sy'n cysylltu canol y ddinas â'r A48(M) a'r M4.

Mae'r ystâd gerllaw Parc Manwerthu Avenue lle mae unedau manwerthwyr cenedlaethol megis Homebase, Home Bargains, Marks & Spencer a Matalan.