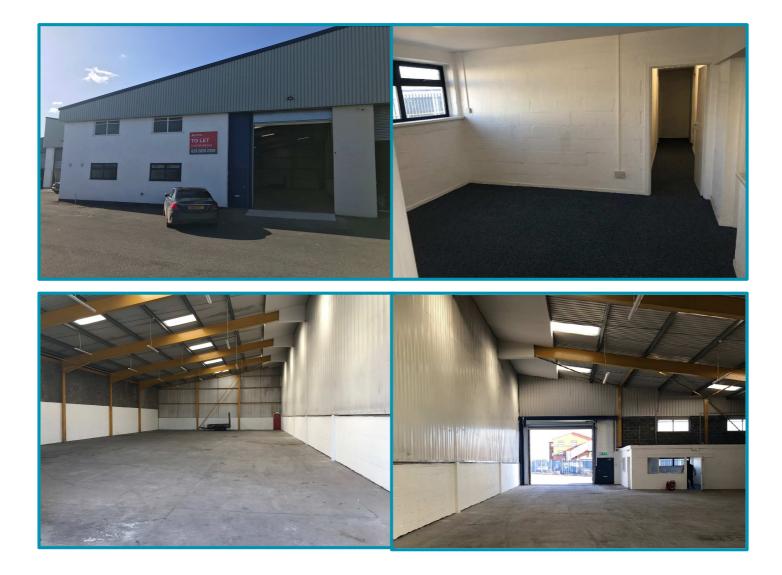

# Disgrifiad

Mae unedau 2 a 3 yn cynnwys unedau diwydiannol canol teras hunangynhwysol (cyfagos) o adeiladwaith fframiau portal dur dan do ar oleddf y mae'r bondo o isafswm uchder o 5.0m, gan gynyddu i 7.6m wrth y crib. Gellid cynnig yr unedau'n unigol neu'n gyfunol i fodloni gofynion meddianwyr mwy.

Yn fewnol, mae'r unedau'n cynnig lle cynhyrchu/warws agored â mynediad i bob uned trwy un drws caead rholio sy'n cael ei agor â llaw, sy'n mesur 3.62m o led a 4.7m o uchder.

Mae gan bob uned floc swyddfa/amwynder, gan gynnwys toiledau (unllawr i Uned 2; deulawr i Uned 3).

Mae'r ddwy uned wedi cael eu hadnewyddu'n llwyr.