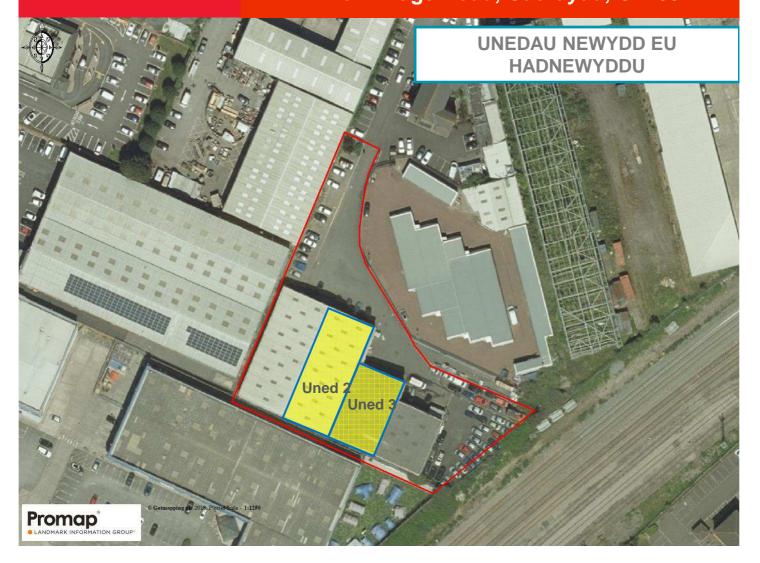

# Disgrifiad

Mae unedau 2 a 3 yn cynnwys unedau diwydiannol canol teras hunangynhwysol (cyfagos) o adeiladwaith fframiau portal dur dan do ar oleddf y mae'r bondo o isafswm uchder o 5.0m, gan gynyddu i 7.6m wrth y crib. Gellid cynnig yr unedau'n unigol neu'n gyfunol i fodloni gofynion meddianwyr mwy.

Yn fewnol, mae'r unedau'n cynnig lle cynhyrchu/warws agored â mynediad i bob uned trwy un drws caead rholio sy'n cael ei agor â llaw, sy'n mesur 3.62m o led a 4.7m o uchder.

Mae gan bob uned floc swyddfa/amwynder, gan gynnwys toiledau (unllawr i Uned 2; deulawr i Uned 3).

Mae'r ddwy uned wedi cael eu hadnewyddu'n llwyr.